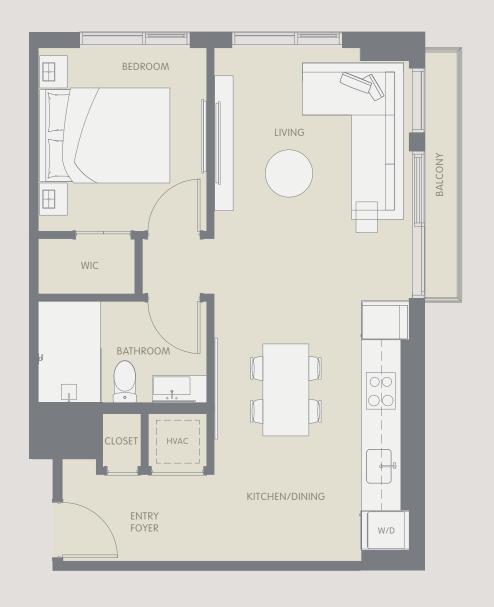

## ARIA AQARAT ONEWORLD

These drawings are conceptual only and are for the convenience of reference. They should not be relied upon as representations, express or implied, of the final detail of the residences. Units shown are examples of unit types and may not depict actual units. Stated square footages are ranges for a particular unit type and are measured to the exterior boundaries of the exterior walls and the centerline of interior demising walls and in fact vary from the area that would be determined by using the description and definition of the "Unit" set forth in the Declaration (which generally only includes the interior airspace between the perimeter walls and excludes interior structural components). Note that measurements of rooms set forth on this floor plan are generally taken at the greatest points of each given room (as if the room were a perfect rectangle), without regard for any cutouts. Accordingly, the area of the actual room will typically be smaller than the product obtained by multiplying the stated length times width. All dimensions are approximate and may vary with actual construction, and all floor plans and development plans are subject to change. All fixtures and items of finish, furnishing and decoration are for display only and are not to be included with the Unit. Consult the Prospectus for a description of those features which are to be included in the Unit.